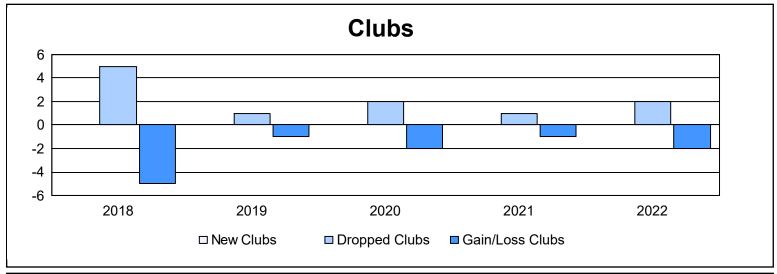

District 17 N As of June 2022 Cumulative

| Year      | New<br>Clubs | Dropped<br>Clubs | Gain/<br>Loss<br>Clubs | New<br>Members | Charter<br>Members | Reinstate<br>Members | Transfer<br>Members | Total<br>Member<br>Added | Total<br>Members<br>Dropped | Gain/<br>Loss<br>Members |
|-----------|--------------|------------------|------------------------|----------------|--------------------|----------------------|---------------------|--------------------------|-----------------------------|--------------------------|
| 2017-2018 | 0            | 5                | -5                     | 143            | 0                  | 5                    | 6                   | 154                      | 293                         | -139                     |
| 2018-2019 | 0            | 1                | -1                     | 121            | 2                  | 9                    | 6                   | 138                      | 180                         | -42                      |
| 2019-2020 | 0            | 2                | -2                     | 79             | 0                  | 3                    | 7                   | 89                       | 167                         | -78                      |
| 2020-2021 | 0            | 1                | -1                     | 122            | 0                  | 4                    | 4                   | 130                      | 149                         | -19                      |
| 2021-2022 | 0            | 2                | -2                     | 149            | 0                  | 4                    | 5                   | 158                      | 189                         | -31                      |
| Average   | 0            | 2                | -2                     | 123            | 0                  | 5                    | 6                   | 134                      | 196                         | -62                      |